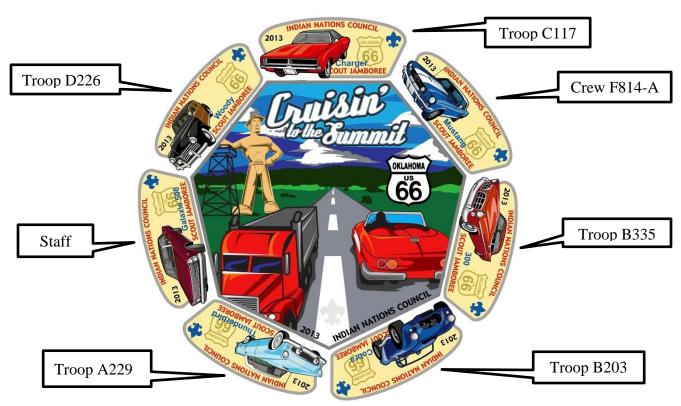

## 2013 NATIONAL JAMBOREE CUSTOM PATCH ORDER FORM

(Jamboree Participants and Staff Only)

## Return this order form no later than May 28, 2013.

Patches may be ordered separately or in sets. A set consists of all 7 CSP's (each Jamboree Troop has its own CSP) and the center "Cruisin' to the Summit" backpatch.

## **INDIVIDUAL PATCHES or SETS**

| Troop A229 Patches@ \$2.50 ea = \$                | Patches@ \$2.50 ea.= \$                       |
|---------------------------------------------------|-----------------------------------------------|
| Troop B335 Patches@ \$2.50 ea.= \$                | Troop C117 Patches@ \$2.50 ea.= \$            |
| Troop D226 Patches@ \$2.50 ea.= \$                | Crew F814A Patches@ \$2.50 ea = \$            |
| Staff Patches@ \$2.50 ea.= \$                     | Center Patch (9"X9") Patches@ \$12.00 ea.= \$ |
| Individual CSP & Center Patch SUBTOTAL = \$       |                                               |
| SETS (All 7 CSP's plus 9" Cente                   | er Patch) Sets @ \$29.00 ea = \$              |
|                                                   | GRAND TOTAL \$                                |
| Jamboree Troop No Home Troop No.                  | E-mail                                        |
| Name                                              | Phone                                         |
| (Payable by check or credit card)                 |                                               |
| Credit Card #                                     | Expiration Date Security Code                 |
| (Circle one) Visa   Master Card   Discover   Amex |                                               |
| Signature                                         | Date                                          |
|                                                   |                                               |