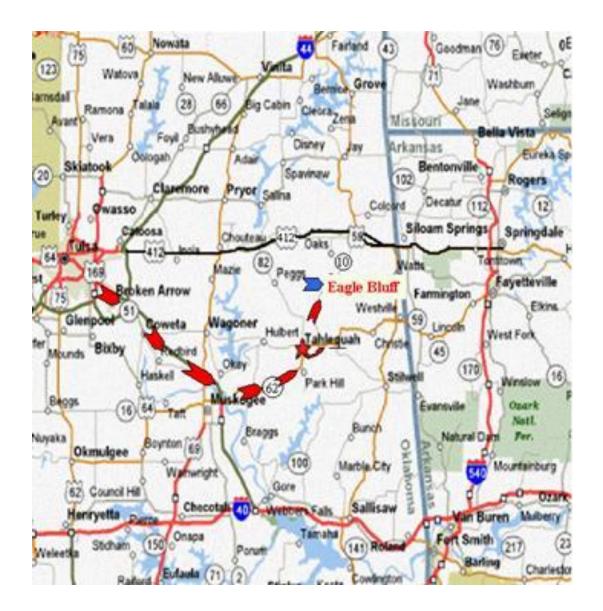

## Map to the Eagle Bluff Resort 9800 Highway 10, Tahlequah, OK

From Tulsa take the Broken Arrow Expressway east to the Muskogee Turnpike. Follow the Muskogee Turnpike to the US 62 East exit toward Ft. Gibson & Tahlequah. Follow Hwy 62 East all the way to Tahlequah. On the south side of Tahlequah, US 62 joins OK 51. Stay on US 62/OK 51 through Tahlequah. As you come down the hill into Tahlequah the highways will turn right, just before the Wal-Mart Supercenter. Approximately three miles east of Tahlequah, turn left (north) on OK 10, before crossing the Illinois River. There is a waterslide on the right after you turn on OK 10. Travel approximately nine miles to the Eagle Bluff Resort, you should see the sign on your right.